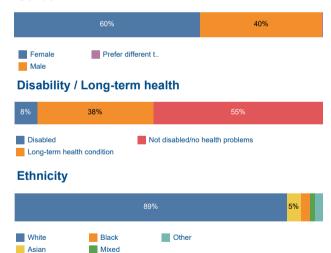

| 146     |
| Education                       | 98     | 50      |
| Employment                      | 1,297  | 507     |
| Financial services & capability | 495    | 182     |
| Health & community care         | 344    | 153     |
| Housing                         | 1,543  | 642     |
| Immigration & asylum            | 292    | 121     |
| Legal                           | 669    | 350     |
| Other                           | 708    | 295     |
| Relationships & family          | 1,160  | 468     |
| Tax                             | 130    | 85      |
| Travel & transport              | 342    | 190     |
| Utilities & communications      | 284    | 109     |
| Grand Total                     | 19,114 |         |

## Top benefit issues



## Top debt issues



# Age



#### Gender