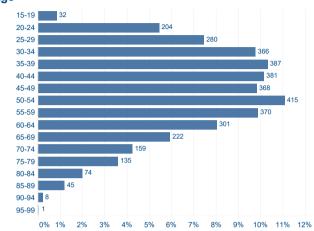

GVA     | 288    | 146     |
| Education                       | 98     | 50      |
| Employment                      | 1,297  | 507     |
| Financial services & capability | 495    | 182     |
| Health & community care         | 344    | 153     |
| Housing                         | 1,543  | 642     |
| Immigration & asylum            | 292    | 121     |
| Legal                           | 669    | 350     |
| Other                           | 708    | 295     |
| Relationships & family          | 1,160  | 468     |
| Tax                             | 130    | 85      |
| Travel & transport              | 342    | 190     |
| Utilities & communications      | 284    | 109     |
| Grand Total                     | 19,114 |         |

## Top benefit issues



## Top debt issues



# Age



#### Gender