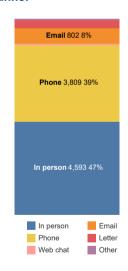

# **Key Statistics**

# Citizens Advice Mole Valley (member)

#### 01/04/2019 31/03/2020



## **Summary**

| Clients               | 3,836  |
|-----------------------|--------|
| Quick client contacts | 362    |
| Issues                | 19,114 |
| Activities            | 9,678  |
| Cases                 | 4,602  |

| Outcomes                         |            |
|----------------------------------|------------|
| Income gain                      | £1,619,946 |
| Re-imbursements, services, loans | £17,732    |
| Debts written off                | £200,069   |
| Repayments rescheduled           | £871       |
| Other                            | £2,417     |

## Channel



#### Issues

|                                 | Issues | Clients |
|---------------------------------|--------|---------|
| Benefits & tax credits          |        | 1,378   |
|                                 | 4,534  |         |
| Benefits Universal Credit       | 3,961  | 1,222   |
| Consumer goods & services       | 462    | 221     |
| Debt                            | 2,507  | 494     |
| Discrimination & Hate & GVA     | 288    | 146     |
| Education                       | 98     | 50      |
| Employment                      | 1,297  | 507     |
| Financial services & capability | 495    | 182     |
| Health & community care         | 344    | 153     |
| Housing                         | 1,543  | 642     |
| Immigration & asylum            | 292    | 121     |
| Legal