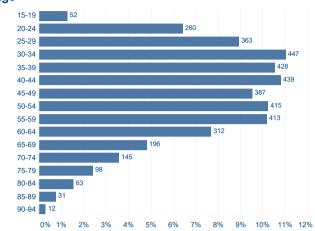

|   |    |     |     | 155 |     |
| 13 Credit, store & charge card debts        |   |    |     | 14  | 43  |     |
| 49 Debt Relief Order                        |   |    |     | 131 |     |     |
| 09 Council tax arrears                      |   |    |     | 121 |     |     |
| 14 Unsecured personal loan debts            |   |    | 86  |     |     |     |
| 04 Fuel debts                               |   |    | 83  |     |     |     |
| 07 Rent arrears - housing associations      |   | 72 | 2   |     |     |     |
| 40 3rd party debt collection excl. bailiffs |   | 60 |     |     |     |     |
| 12 Bank & building society overdrafts       |   | 58 |     |     |     |     |
|                                             | 0 | 50 | 100 | 18  | 50  | 200 |

# Age



## Gender

Asian

Mixed