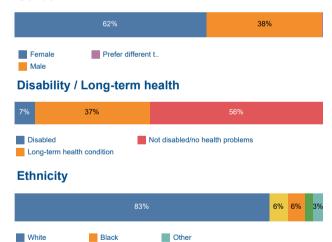

|   |    |     |     | 155 |     |
| 13 Credit, store & charge card debts        |   |    |     | 14  | 43  |     |
| 49 Debt Relief Order                        |   |    |     | 131 |     |     |
| 09 Council tax arrears                      |   |    |     | 121 |     |     |
| 14 Unsecured personal loan debts            |   |    | 86  |     |     |     |
| 04 Fuel debts                               |   |    | 83  |     |     |     |
| 07 Rent arrears - housing associations      |   | 72 | 2   |     |     |     |
| 40 3rd party debt collection excl. bailiffs |   | 60 |     |     |     |     |
| 12 Bank & building society overdrafts       |   | 58 |     |     |     |     |
|                                             | 0 | 50 | 100 | 18  | 50  | 200 |

# Age



## Gender

Asian

Mixed