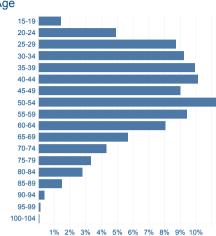

| 215    | 118     |
| Education                       | 54     | 33      |
| Employment                      | 1,222  | 436     |
| Financial services & capability | 548    | 208     |
| Health & community care         | 317    | 142     |
| Housing                         | 1,457  | 603     |
| Immigration & asylum            | 248    | 99      |
| Legal                           | 706    | 374     |
| Other                           | 599    | 263     |
| Relationships & family          | 1,182  | 486     |
| Tax                             | 206    | 116     |
| Travel & transport              | 212    | 135     |
| Utilities & communications      | 308    | 122     |
| Grand Total                     | 14,901 |         |

Citizens Advice Mole Valley (member)

# Age



03/04/2018 29/03/2019

### Channel



# Top benefit issues



## Gender

Asian



Mixed

# Top debt issues