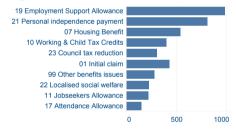

| 54     | 33      |
| Employment                      | 1,222  | 436     |
| Financial services & capability | 548    | 208     |
| Health & community care         | 317    | 142     |
| Housing                         | 1,457  | 603     |
| Immigration & asylum            | 248    | 99      |
| Legal                           | 706    | 374     |
| Other                           | 599    | 263     |
| Relationships & family          | 1,182  | 486     |
| Tax                             | 206    | 116     |
| Travel & transport              | 212    | 135     |
| Utilities & communications      | 308    | 122     |
| Grand Total                     | 14,901 |         |

Citizens Advice Mole Valley (member)

# Age



03/04/2018 29/03/2019

### Channel



# Top benefit issues



## Gender

Asian



Mixed

# Top debt issues